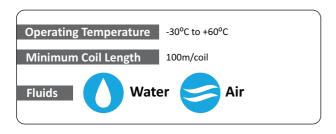

## **COLOR FLEX HOSE**

Available Colour: Black, Red, Green, Blue (Colored hose are available up to half ½" size)

| Specifications          |                         |                                         |                      |                              |  |  |
|-------------------------|-------------------------|-----------------------------------------|----------------------|------------------------------|--|--|
| Inner<br>Diameter<br>mm | Outer<br>Diameter<br>mm | Maximum Working<br>Pressure<br>Mpa(kgf) | Weight<br>(Kg/10mtr) | Minimum Bend<br>Radius<br>mm |  |  |
| 6.3                     | 12.5                    |                                         | 1.2                  | 95                           |  |  |
| 9.5                     | 16.0                    | 1.0(10.2)                               | 1.7                  | 120                          |  |  |
| 12.7                    | 19.5                    | 1.0(10.2)                               | 2.2                  | 145                          |  |  |
| 15.9                    | 23.5                    |                                         | 2.8                  | 170                          |  |  |

Oil:-40°C ~+93°C

Air: Max. 70°C Water: Max. 60°C