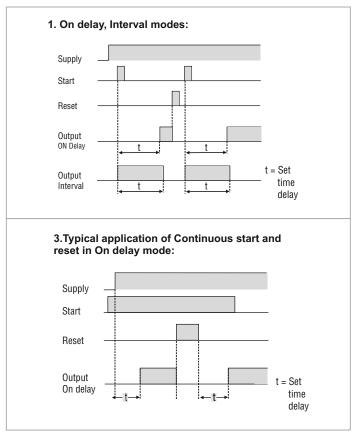

cations         |                                                                                                                               |
| Mounting                          | Panel mount                                                                                                                   |
| Weight                            | 142gms                                                                                                                        |
|                                   |                                                                                                                               |

www.selec.com 1

# **Dual Display, Multifunction Timer**

#### **Terminal connections**



#### **Dimensions (All are in mm)**



#### **Timing diagram**





www.selec.com 2

# **Dual Display, Multifunction Timer**

### Compliance

| Applicable EMI / EMC Standards   |                     |               |  |  |  |
|----------------------------------|---------------------|---------------|--|--|--|
| Product Standard                 |                     |               |  |  |  |
| Category                         | Reference Standards | Testing Level |  |  |  |
| Electrostatic Discharge          | IEC 61000-4-2       | Level-3       |  |  |  |
| Electrical Fast Transient/ Brust | IEC 61000-4-4       | Level-3       |  |  |  |
| Electromagnetic Field            | IEC 61000-4-3       | Level-3       |  |  |  |
| Surge                            | IEC 61000-4-5       | Level-3       |  |  |  |
| Conducted RF                     | IEC 61000-4-6