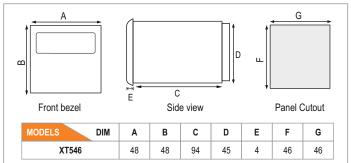

|
| Mechanical specifications         |                                                                                                                               |
| Mounting                          | Panel mount                                                                                                                   |
| Weight                            | 142gms                                                                                                                        |
|                                   |                                                                                                                               |

www.selec.com 1

# **Dual Display, Multifunction Timer**

#### **Terminal connections**



#### **Dimensions (All are in mm)**



#### **Timing diagram**





www.selec.com 2

# **Dual Display, Multifunction Timer**

### Compliance

| Applicable EMI / EMC Standards   |                     |               |  |  |  |
|----------------------------------|---------------------|---------------|--|--|--|
| Product Standard                 |                     |               |  |  |  |
| Category                         | Reference Standards | Testing Level |  |  |  |
| Electrostatic Discharge          | IEC 61000-4-2       | Level-3       |  |  |  |
| Electrical Fast Transient/ Brust | IEC 61000-4-4       | Level-3       |  |  |  |
| Electromagnetic Field            | IEC 61000-4-3       | Level-3       |  |  |  |
| Surge                            | IEC 61000-4-5       | Level-3       |  |  |  |
| Conducted RF