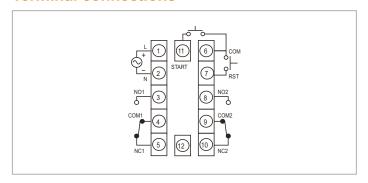

|
| Mechanical specifications         |                                                                                                                               |
| Mounting                          | Panel mount                                                                                                                   |
| Weight                            | 142gms                                                                                                                        |
|                                   |                                                                                                                               |

www.selec.com 1

# **Dual Display, Multifunction Timer**

#### **Terminal connections**



#### **Dimensions (All are in mm)**



#### **Timing diagram**





www.selec.com 2

# **Dual Display, Multifunction Timer**

### Compliance

| Applicable EMI / EMC Standards   |                     |               |  |  |  |
|----------------------------------|---------------------|---------------|--|--|--|
| Product Standard                 |                     |               |  |  |  |
| Category                         | Reference Standards | Testing Level |  |  |  |
| Electrostatic Discharge          | IEC 61000-4-2       | Level-3       |  |  |  |
| Electrical Fast Transient/ Brust | IEC 61000-4-4       | Level-3       |  |  |  |
| Electromagnetic Field            | IEC 61000-4-3       | Level-3       |  |  |  |
| Surge                            | IEC 61000-4-5       | Level-3