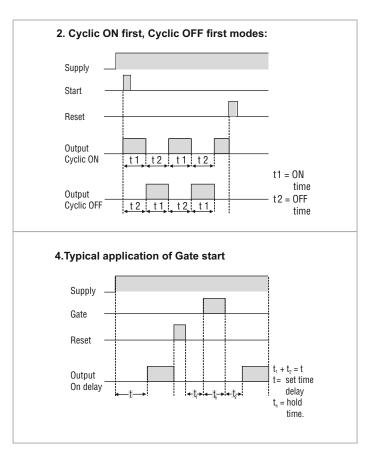

tions         |                                                                                                                               |
| Mounting                          | Panel mount                                                                                                                   |
| Weight                            | 142gms                                                                                                                        |
|                                   |                                                                                                                               |

www.selec.com 1

# **Dual Display, Multifunction Timer**

#### **Terminal connections**



#### **Dimensions (All are in mm)**



#### **Timing diagram**





www.selec.com 2

# **Dual Display, Multifunction Timer**

### Compliance

| Applicable EMI / EMC Standards   |                     |               |  |  |  |
|----------------------------------|---------------------|---------------|--|--|--|
| Product Standard                 |                     |               |  |  |  |
| Category                         | Reference Standards | Testing Level |  |  |  |
| Electrostatic Discharge          | IEC 61000-4-2       | Level-3       |  |  |  |
| Electrical Fast Transient/ Brust | IEC 61000-4-4       | Level-3       |  |  |  |
| Electromagnetic Field            | IEC 61000-4-3       | Level-3       |  |  |  |
| Surge                            | IEC 61000-4-5       | Level-3       |  |  |  |
| Conducted RF                     | IEC 61000-4-6